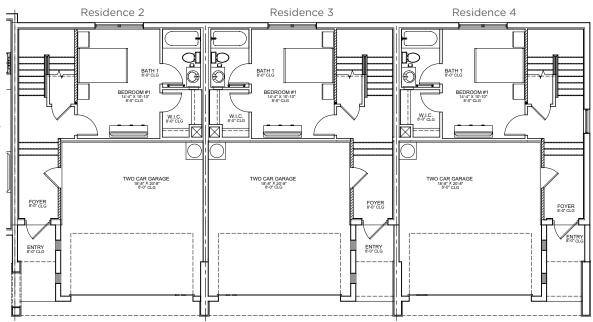

#### IN THE HEART OF SOUTH TAMPA







# WHAT'S AVAILABLE

Bayshore Grand is a luxury urban townhome community consisting of four exclusive residences on South Tampa's coveted Bayshore Boulevard.











Come out of your daydream and realize - this could be your reality.

## COMMUNITY LAYOUT 1ST FLOOR PLAN







## COMMUNITY LAYOUT 2ND FLOOR PLAN









## RESIDENCE 1 - 1ST FLOOR







## RESIDENCE 1 - 2ND FLOOR









### RESIDENCES 2-4 - 1ST FLOOR







### RESIDENCES 2-4 - 2ND FLOOR







## RESIDENCES 2-4 - 3RD FLOOR









### CHOOSING THE RIGHT INTERIOR FINISHES CAN BE TOUGH

With Skyward Living you can work with our design consultants to get the look that is perfect for your home.

The quality of our finishes speak for themselves. We hand select each feature to achieve an impeccable contemporary look and we make sure that our choices have the finest finishes.

### RESIDENCE FEATURES

### Open floor plans

- Masonry construction
- Custom staircases / stainless steel cable railing systems
- Hurricane resistant windows and doors
- Hardwood floors throughout with tile in bathrooms
- Contemporary Moen plumbing fixtures
- 80-Gallon high efficiency electric water heater
- Private two car garage for each residence
- Pre-wiring for hig