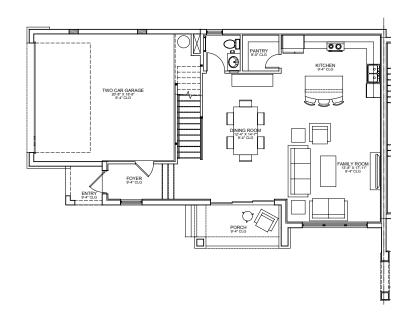

#### IN THE HEART OF SOUTH TAMPA







# WHAT'S AVAILABLE

Bayshore Grand is a luxury urban townhome community consisting of four exclusive residences on South Tampa's coveted Bayshore Boulevard.











Come out of your daydream and realize - this could be your reality.

## COMMUNITY LAYOUT 1ST FLOOR PLAN







## COMMUNITY LAYOUT 2ND FLOOR PLAN









## RESIDENCE 1 - 1ST FLOOR







## RESIDENCE 1 - 2ND FLOOR









### RESIDENCES 2-4 - 1ST FLOOR







### RESIDENCES 2-4 - 2ND FLOOR







## RESIDENCES 2-4 - 3RD FLOOR









### CHOOSING THE RIGHT INTERIOR FINISHES CAN BE TOUGH

With Skyward Living you can work with our design consultants to get the look that is perfect for your home.

The quality of our finishes speak for themselves. We hand select each feature to achieve an impeccable contemporary look and we make sure that our choices have the finest finishes.

### RESIDENCE FEATURES

### Open floor plans

- Masonry construction
- Custom staircases / stainless steel cable railing systems
- Hurricane resistant windows and doors
- Hardwood floors throughout with tile in bathrooms
- Contemporary Moen plumbing fixtures
- 80-Gallon high efficiency electric wat