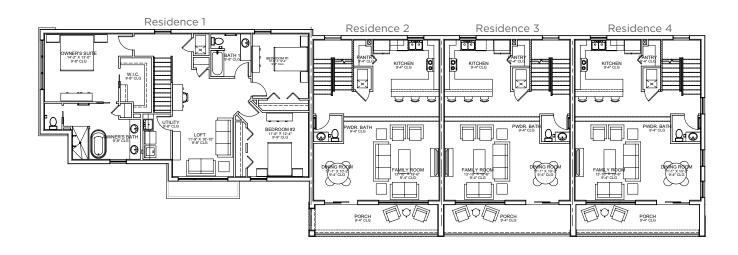

## COMMUNITY LAYOUT 2ND FLOOR PLAN

## RESIDENCE 1 - 2ND FLOOR

### RESIDENCES 2-4 - 2ND FLOOR

## RESIDENCES 2-4 - 3RD FLOOR