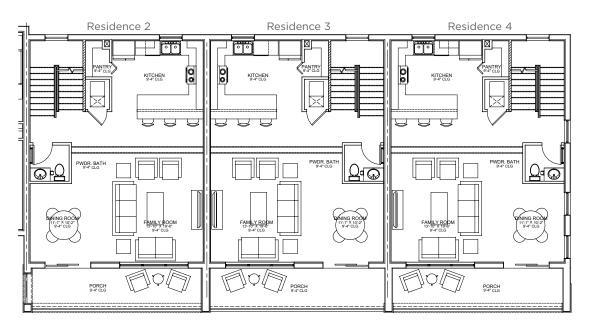

#### IN THE HEART OF SOUTH TAMPA







# WHAT'S AVAILABLE

Bayshore Grand is a luxury urban townhome community consisting of four exclusive residences on South Tampa's coveted Bayshore Boulevard.











Come out of your daydream and realize - this could be your reality.

## COMMUNITY LAYOUT 1ST FLOOR PLAN







## COMMUNITY LAYOUT 2ND FLOOR PLAN









## RESIDENCE 1 - 1ST FLOOR







## RESIDENCE 1 - 2ND FLOOR









### RESIDENCES 2-4 - 1ST FLOOR







### RESIDENCES 2-4 - 2ND FLOOR







## RESIDENCES 2-4 - 3RD FLOOR









### CHOOSING THE RIGHT INTERIOR FINISHES CAN BE TOUGH

With Skyward Living you can work with our design consultants to get the look that is perfect for your home.

The quality of our finishes speak for themselves. We hand select each feature to achieve an impeccable contemporary look and we make sure that our choices have the finest finishes.

### RESIDENCE FEATURES

### Open floor plans

- Masonry construction
- Custom staircases / stainless steel cable railing systems
- Hurricane resistant windows and doors
- Hardwood floors throughout with tile in bathrooms
- Contemporary Moen plumbing fixtures
- 80-Gallon high efficiency electric water heater
- Private two car garage for each residence
- Pre-wiring for high speed internet and television throug