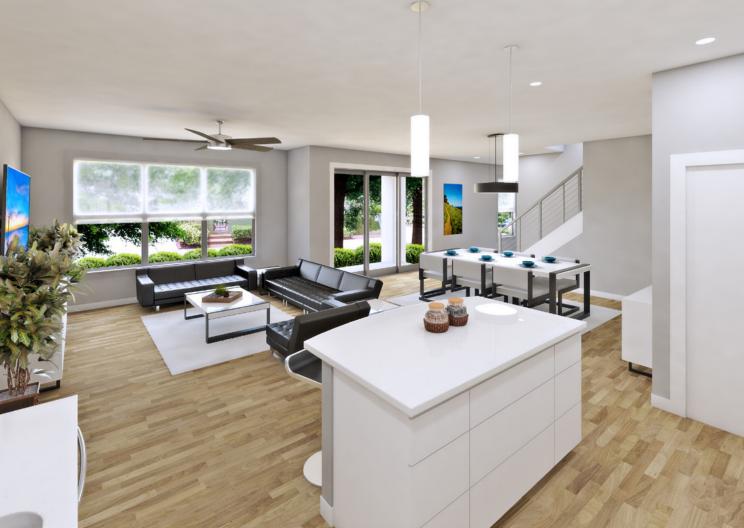

### CHOOSING THE RIGHT INTERIOR FINISHES CAN BE TOUGH

With Skyward Living you can work with our design consultants to get the look that is perfect for your home.

The quality of our finishes speak for themselves. We hand select each feature to achieve an impeccable contemporary look and we make sure that our choices have the finest finishes.

### Open floor plans

- Masonry construction
- Custom staircases / stainless steel cable railing systems
- Hurricane resistant windows and doors
- Hardwood floors throughout with tile in bathrooms
- Contemporary Moen plumbing fixtures
- 80-Gallon high efficiency electric water heater
- Private two car garage for each residence
- Pre-wiring for high speed internet and television throughout
- Expansive green space common areas exclusively for residents