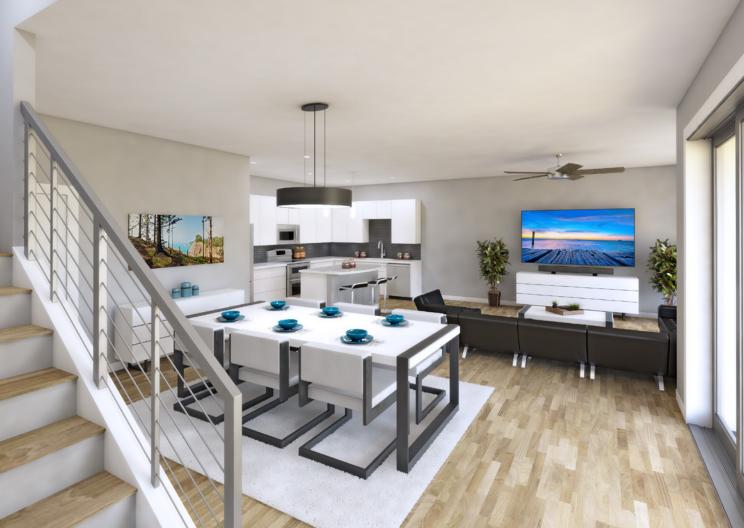

### CHOOSING THE RIGHT INTERIOR FINISHES CAN BE TOUGH

With Skyward Living you can work with our design consultants to get the look that is perfect for your home.

The quality of our finishes speak for themselves. We hand select each feature to achieve an impeccable contemporary look and we make sure that our choices have the finest finishes.

### RESIDENCE FEATURES

### Open floor plans

- Masonry construction
- Custom staircases / stainless steel cable railing systems
- Hurricane resistant windows and doors
- Hardwood floors throughout with tile in bathrooms
- Contemporary Moen plumbing fixtures
- 80-Gallon high efficiency electric water heater
- Private two car garage for each residence
- Pre-wiring for high speed internet and television throughout
- Expansive green space common areas exclusively for residents

### KITCHEN

- Designer wood cabinetry with 42" upper cabinets and stainless steel pulls
- GE Profile stainless steel appliances
- 3cm quartz solid surface countertops
- Glass tile backsplash
- Recessed lighting and pendant fixtures