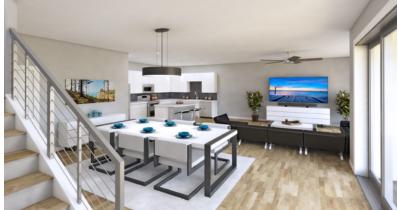

### RESIDENCE FEATURES

### Open floor plans

- Masonry construction
- Custom staircases / stainless steel cable railing systems
- Hurricane resistant windows and doors
- Hardwood floors throughout with tile in bathrooms
- Contemporary Moen plumbing fixtures
- 80-Gallon high efficiency electric water heater
- Private two car garage for each residence
- Pre-wiring for high speed internet and television throughout
- Expansive green space common areas exclusively for residents

### KITCHEN

- Designer wood cabinetry with 42" upper cabinets and stainless steel pulls
- GE Profile stainless steel appliances
- 3cm quartz solid surface countertops
- Glass tile backsplash
- Recessed lighting and pendant fixtures