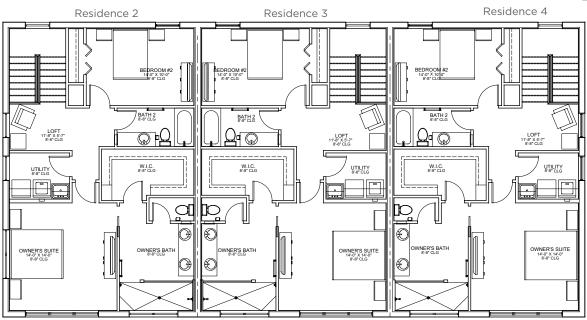

#### IN THE HEART OF SOUTH TAMPA







# WHAT'S AVAILABLE

Bayshore Grand is a luxury urban townhome community consisting of four exclusive residences on South Tampa's coveted Bayshore Boulevard.











Come out of your daydream and realize - this could be your reality.

## COMMUNITY LAYOUT 1ST FLOOR PLAN







## COMMUNITY LAYOUT 2ND FLOOR PLAN









## RESIDENCE 1 - 1ST FLOOR







## RESIDENCE 1 - 2ND FLOOR









### RESIDENCES 2-4 - 1ST FLOOR







### RESIDENCES 2-4 - 2ND FLOOR







## RESIDENCES 2-4 - 3RD FLOOR









### CHOOSING THE RIGHT INTERIOR FINISHES CAN BE TOUGH

With Skyward Living you can work with our design consultants to get the look that is perfect for your home.

The quality of our finishes speak for themselves. We hand select each feature to achieve an impeccable contemporary look and we make sure that our choices have the finest finishes.

### RESIDENCE FEATURES

### Open floor plans

- Masonry construction
- Custom staircases / stainless steel cable railing systems
- Hurricane resistant windows and doors
- Hardwood floors throughout with tile in bathrooms
- Contemporary Moen plumbing fixtures
- 80-Gallon high efficiency electric water heater
- Private two car garage for each residence
- Pre-wiring for high speed internet and television throughout
- Expansive green space common a