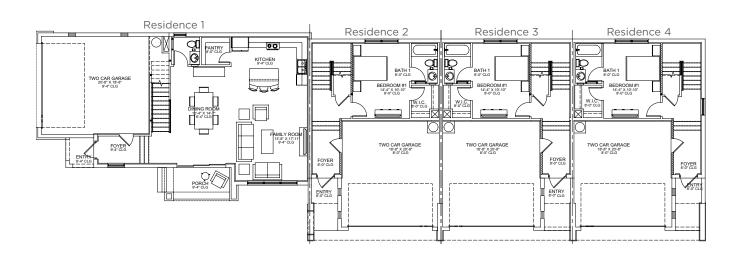

## COMMUNITY LAYOUT 1ST FLOOR PLAN

## RESIDENCE 1 - 1ST FLOOR

### RESIDENCES 2-4 - 1ST FLOOR