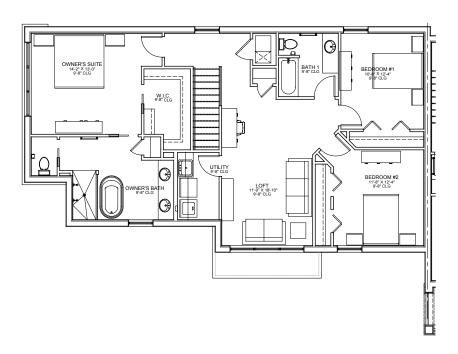

#### IN THE HEART OF SOUTH TAMPA







# WHAT'S AVAILABLE

Bayshore Grand is a luxury urban townhome community consisting of four exclusive residences on South Tampa's coveted Bayshore Boulevard.











Come out of your daydream and realize - this could be your reality.

## COMMUNITY LAYOUT 1ST FLOOR PLAN







## COMMUNITY LAYOUT 2ND FLOOR PLAN









## RESIDENCE 1 - 1ST FLOOR







## RESIDENCE 1 - 2ND FLOOR









### RESIDENCES 2-4 - 1ST FLOOR







### RESIDENCES 2-4 - 2ND FLOOR







## RESIDENCES 2-4 - 3RD FLOOR









### CHOOSING THE RIGHT INTERIOR FINISHES CAN BE TOUGH

With Skyward Living you can work with our design consultants to get the look that is perfect for your home.

The quality of our finishes speak for themselves. We hand select each feature to achieve an impeccable contemporary look and we make sure that our choices have the finest finishes.

### RESIDENCE FEATURES

### Open floor plans

- Masonry construction
- Custom staircases / stainless steel cable railing systems
- Hurricane resistant windows and doors
- Hardwood floors throughout with tile in bathrooms
- Contemporary Moen plumbing fixtures
- 80-Gallon high efficiency electric water heater
- Private two car garage