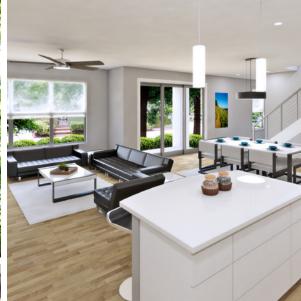

### RESIDENCE FEATURES

### Open floor plans

- Masonry construction
- Custom staircases / stainless steel cable railing systems
- Hurricane resistant windows and doors
- Hardwood floors throughout with tile in bathrooms
- Contemporary Moen plumbing fixtures
- 80-Gallon high efficiency electric water heater
- Private two car garage for each residence
- Pre-wiring for high speed internet and television throughout
- Expansive green space common areas exclusively for residents

### KITCHEN

- Designer wood cabinetry with 42" upper cabinets and stainless steel pulls
- GE Profile stainless steel appliances
- 3cm quartz solid surface countertops
- Glass tile backsplash
- Recessed lighting and pendant fixtures