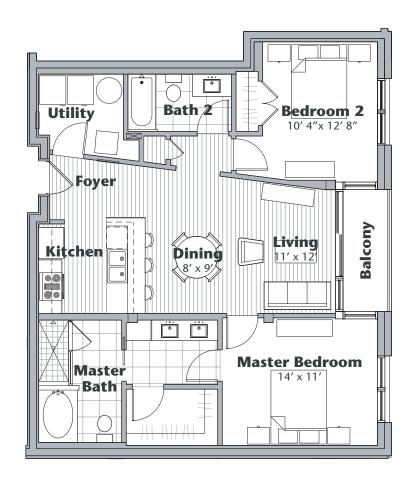

HE DOCUMENTS REQUIRED BY SECTION 718.503, FLORIDA STATUTES, TO BE FUR-NISHED BY A SELLER TO A BUYER OR LESSEE. This project has been filed in the state of Florida and no other state. This is not an offer to sell or solicitation COULT HOUSING OF Offers to buy the condominium units in states where such offer or solicitation cannot be made. Prices and availability are subject to change at any time without OPPORTUNITY notice. Dispagning 9 and 15-11 notice. Dimensions & specifications may vary and are subject to change at any time without notice. Actual views may vary. Views shown cannot be relied upon





### SERENITY

1 Bedroom | 1 ½ Bath | 869 sf

















2 Bedroom | 2 Bath | 1,393 sf

















2 Bedroom | 2 Bath | 1,278 sf















2 Bedroom | 2 Bath | 1,129 sf

















2 Bedroom | 2 Bath | 1,171 sf















2 Bedroom | 2 Bath | 1,378 sf