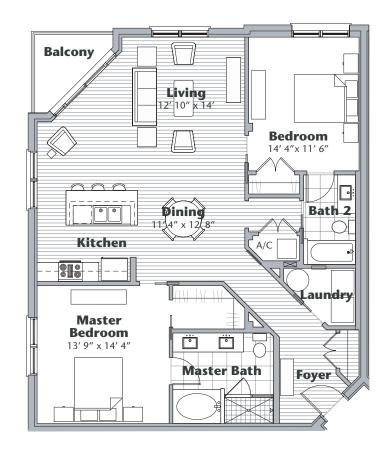

ATIONS OF THE SELLER. FOR CORRECT REPRESEN-TATIONS, MAKE REFERENCE TO THIS BROCHURE AND TO THE DOCUMENTS REQUIRED BY SECTION 718.503, FLORIDA STATUTES, TO BE FUR-NISHED BY A SELLER TO A BUYER OR LESSEE. This project has been filed in the state of Florida and no other state. This is not an offer to sell or solicitation COULT HOUSING OF Offers to buy the condominium units in states where such offer or solicitation cannot be made. Prices and availability are subject to change at any time without OPPORTUNITY notice. Dispagning 9 and 15-11 notice. Dimensions & specifications may vary and are subject to change at any time without notice. Actual views may vary. Views shown cannot be relied upon





### SERENITY

1 Bedroom | 1 ½ Bath | 869 sf

















2 Bedroom | 2 Bath | 1,393 sf

















2 Bedroom | 2 Bath | 1,278 sf















2 Bedroom | 2 Bath | 1,129 sf

















2 Bedroom | 2 Bath | 1,171 sf















2 Bedroom | 2 Bath | 1,378 sf