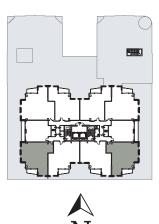

#### Available floors 7 - 11

2 Bedroom | 2 Bath | 1,493 sf

2 Bedroom | 2 Bath | 1,384 sf

2 Bedroom | 2 Bath | 1,367 sf