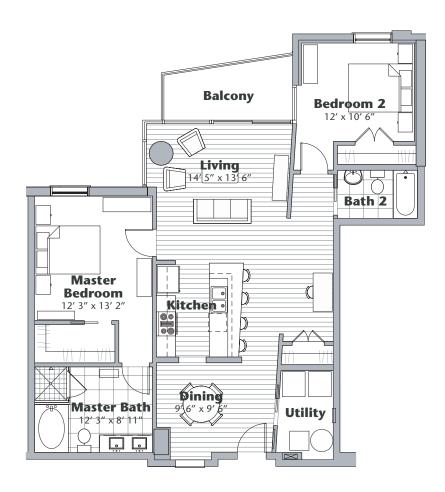

2 Bedroom | 2 Bath | 1,260 sf



#### Available floors 7 - 11













2 Bedroom | 2 Bath | 1,493 sf

















2 Bedroom | 2 Bath | 1,384 sf

















2 Bedroom | 2 Bath | 1,367 sf















### **ENERGY**

1 Bedroom | 1 ½ Bath | 1,055 sf

















### FOCUS 1

2 Bedroom | 2 Bath with Study | 1,664 sf



Available 5th floor only













### FOCUS 3

3 Bedroom | 2 Bath with Study | 1,770 sf



Available 5th floor only







ORAL REPRESENTATIONS CANNOT BE RELIED UPON AS CORRECTLY STATING REPRESENTATIONS OF THE SELLER. FOR CORRECT REPRESEN-TATIONS, MAKE REFERENCE TO THIS BROCHURE AND TO THE DOCUMENTS REQUIRED BY SECTION 718.503, FLORIDA STATUTES, TO BE FUR-NISHED BY A SELLER TO A BUYER OR LESSEE. This project has been filed in the state of Florida and no other state. This is not an offer