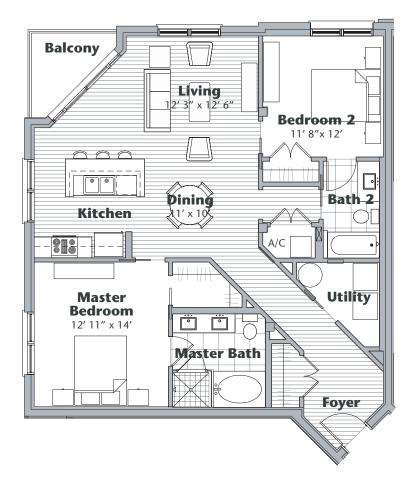

TIONS, MAKE REFERENCE TO THIS BROCHURE AND TO THE DOCUMENTS REQUIRED BY SECTION 718.503, FLORIDA STATUTES, TO BE FUR-NISHED BY A SELLER TO A BUYER OR LESSEE. This project has been filed in the state of Florida and no other state. This is not an offer to sell or solicitation COULT HOUSING OF Offers to buy the condominium units in states where such offer or solicitation cannot be made. Prices and availability are subject to change at any time without OPPORTUNITY notice. Dispagning 9 and 15-11 notice. Dimensions & specifications may vary and are subject to change at any time without notice. Actual views may vary. Views shown cannot be relied upon





### SERENITY

1 Bedroom | 1 ½ Bath | 869 sf

















2 Bedroom | 2 Bath | 1,393 sf

















2 Bedroom | 2 Bath | 1,278 sf















2 Bedroom | 2 Bath | 1,129 sf

















2 Bedroom | 2 Bath | 1,171 sf















2 Bedroom | 2 Bath | 1,378 sf