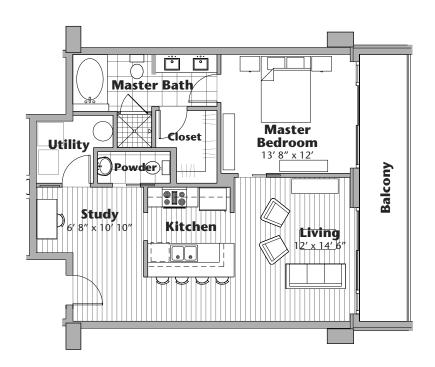

T BE RELIED UPON AS CORRECTLY STATING REPRESENTATIONS OF THE SELLER. FOR CORRECT REPRESEN-TATIONS, MAKE REFERENCE TO THIS BROCHURE AND TO THE DOCUMENTS REQUIRED BY SECTION 718.503, FLORIDA STATUTES, TO BE FUR-NISHED BY A SELLER TO A BUYER OR LESSEE. This project has been filed in the state of Florida and no other state. This is not an offer to sell or solicitation COULT HOUSING OF Offers to buy the condominium units in states where such offer or solicitation cannot be made. Prices and availability are subject to change at any time without OPPORTUNITY notice. Dispagning 9 and 15-11 notice. Dimensions & specifications may vary and are subject to change at any time without notice. Actual views may vary. Views shown cannot be relied upon





### SERENITY

1 Bedroom | 1 ½ Bath | 869 sf

















2 Bedroom | 2 Bath | 1,393 sf

















2 Bedroom | 2 Bath | 1,278 sf















2 Bedroom | 2 Bath | 1,129 sf

















2 Bedroom | 2 Bath | 1,171 sf















2 Bedroom | 2 Bath | 1,378 sf