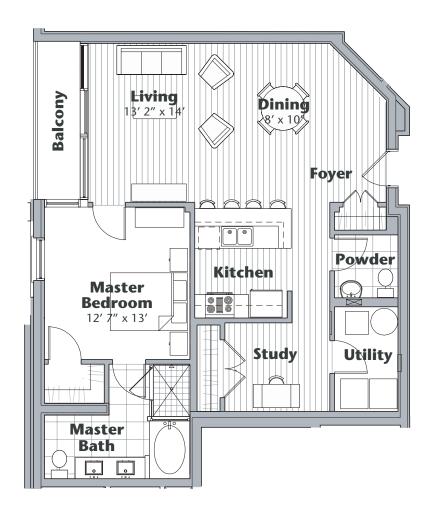

2 Bedroom | 2 Bath | 1,260 sf



#### Available floors 7 - 11













2 Bedroom | 2 Bath | 1,493 sf

















2 Bedroom | 2 Bath | 1,384 sf

















2 Bedroom | 2 Bath | 1,367 sf















### **ENERGY**

1 Bedroom | 1 ½ Bath | 1,055 sf

















### FOCUS 1

2 Bedroom | 2 Bath with Study | 1,664 sf



Available 5th floor only













### FOCUS 3

3 Bedroom | 2 Bath with Study | 1,770 sf



Available 5th floor only







ORAL REPRESENTATIONS CANNOT BE RELIED UPON AS CORRECTLY STATING REPRESENTATIONS OF THE SELLER. FOR CORRECT REPRESEN-TATIONS, MAKE REFERENCE TO THIS BROCHURE AND TO THE DOCUMENTS REQUIRED BY SECTION 718.503, FLORIDA STATUTES, TO BE FUR-NISHED BY A SELLER TO A BUYER OR LESSEE. This project has been filed in the state of Florida and no other state. This is not an offer to sell or solicitation COULT HOUSING OF Offers to buy the condominium units in states where such offer or solicitation cannot be made. Prices and availability are subject to change at any time without OPPORTUNITY notice. Dispagning 9 an