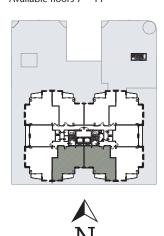

#### Available floors 7 - 11

2 Bedroom | 2 Bath | 1,493 sf

2 Bedroom | 2 Bath | 1,384 sf

2 Bedroom | 2 Bath | 1,367 sf