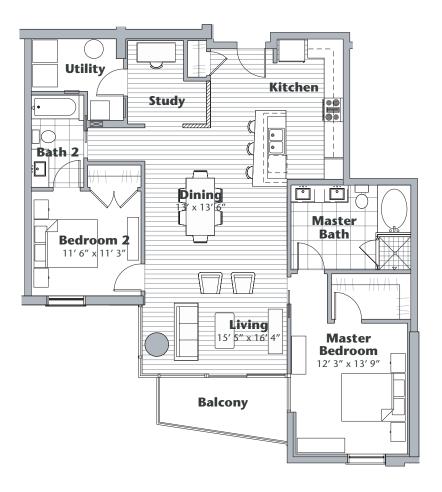

#### Available floors 7 - 11

2 Bedroom | 2 Bath | 1,493 sf

2 Bedroom | 2 Bath | 1,384 sf

2 Bedroom | 2 Bath | 1,367 sf