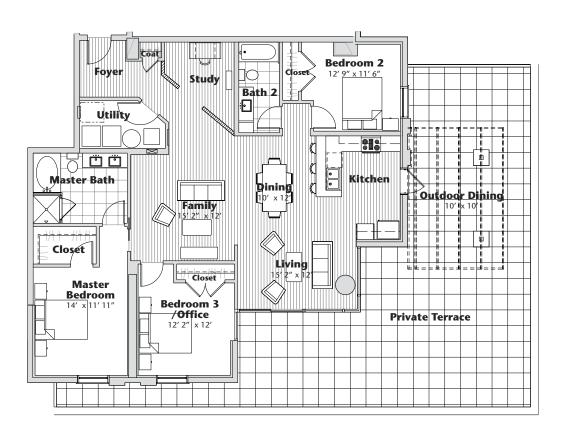

### FOCUS 3

3 Bedroom | 2 Bath with Study | 1,770 sf

Available 5th floor only

ORAL REPRESENTATIONS CANNOT BE RELIED UPON AS CORRECTLY STATING REPRESENTATIONS OF THE SELLER. FOR CORRECT REPRESEN-TATIONS, MAKE REFERENCE TO THIS BROCHURE AND TO THE DOCUMENTS REQUIRED BY SECTION 718.503, FLORIDA STATUTES, TO BE FUR-NISHED BY A SELLER TO A BUYER OR LESSEE. This project has been filed in the state of Florida and no other state. This is not an offer to sell or solicitation COULT HOUSING OF Offers to buy the condominium units in states where such offer or solicitation cannot be made. Prices and availability are subject to change at any time without OPPORTUNITY notice. Dispagning 9 and 15-11 notice. Dimensions & specifications may vary and are subject to change at any time without notice. Actual views may vary. Views shown cannot be relied upon