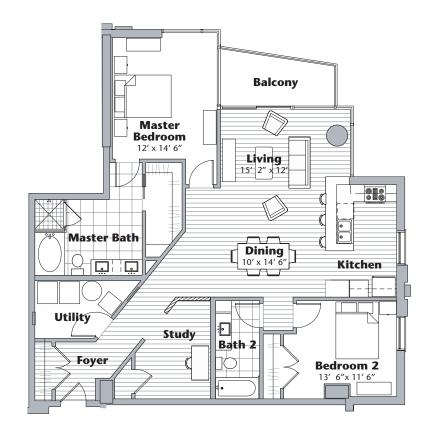

#### Available floors 7 - 11

2 Bedroom | 2 Bath | 1,493 sf

2 Bedroom | 2 Bath | 1,384 sf

2 Bedroom | 2 Bath | 1,367 sf