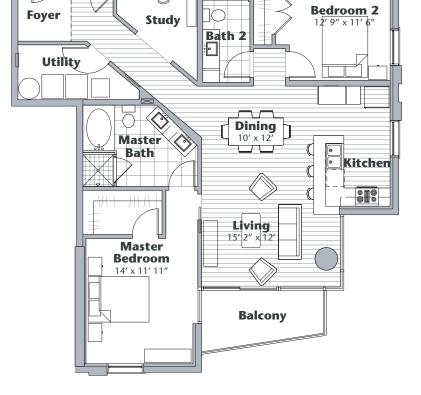

#### Available floors 7 - 11

2 Bedroom | 2 Bath | 1,493 sf

2 Bedroom | 2 Bath | 1,384 sf

2 Bedroom | 2 Bath | 1,367 sf