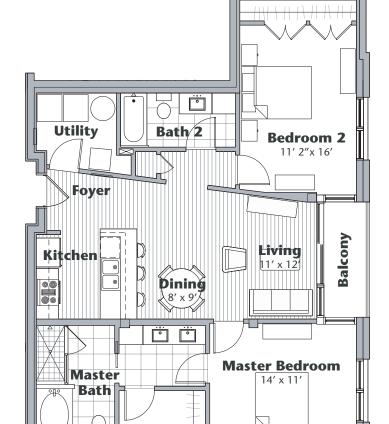

FLORIDA STATUTES, TO BE FUR-NISHED BY A SELLER TO A BUYER OR LESSEE. This project has been filed in the state of Florida and no other state. This is not an offer to sell or solicitation COULT HOUSING OF Offers to buy the condominium units in states where such offer or solicitation cannot be made. Prices and availability are subject to change at any time without OPPORTUNITY notice. Dispagning 9 and 15-11 notice. Dimensions & specifications may vary and are subject to change at any time without notice. Actual views may vary. Views shown cannot be relied upon





### SERENITY

1 Bedroom | 1 ½ Bath | 869 sf

















2 Bedroom | 2 Bath | 1,393 sf

















2 Bedroom | 2 Bath | 1,278 sf















2 Bedroom | 2 Bath | 1,129 sf

















2 Bedroom | 2 Bath | 1,171 sf















2 Bedroom | 2 Bath | 1,378 sf