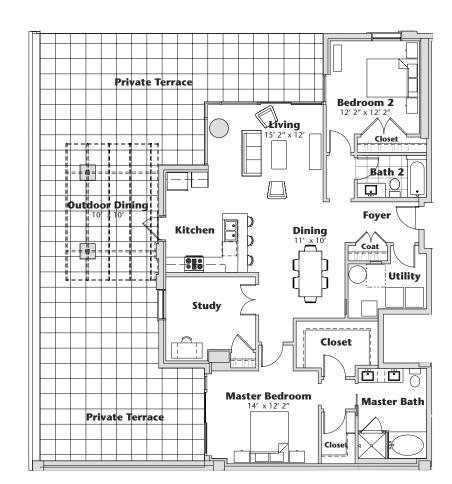

2 Bedroom | 2 Bath | 1,260 sf



#### Available floors 7 - 11













2 Bedroom | 2 Bath | 1,493 sf

















2 Bedroom | 2 Bath | 1,384 sf

















2 Bedroom | 2 Bath | 1,367 sf















### **ENERGY**

1 Bedroom | 1 ½ Bath | 1,055 sf

















### FOCUS 1

2 Bedroom | 2 Bath with Study | 1,664 sf



Available 5th floor only













### FOCUS 3

3 Bedroom | 2 Bath with Study | 1,770 sf



Available 5th floor only







ORAL REPRESENTATIONS CANNOT BE RELIED UPON AS CORRECTLY STATING REPRESENTATIONS OF THE SELLER. FOR CORRECT REPRESEN-TATIONS, MAKE REFERENCE TO THIS BROCHURE AND TO THE DOCUMENTS REQUIRED BY SECTION 718.503, FLORIDA STATUTES, TO BE FUR-NISHED BY A SELLER TO A BUYER OR LESSEE. This project has been filed in the state of Florida and no other state. This is not an offer to sell or solicitation COULT HOUSING OF Offers to buy the condominium units in states where such offer or solicitation cannot be made. Prices and availability are subject to change at any time without OPPORTUNITY notice. Dispagning 9 and 15-11 notice. Dimensions & specifications may vary and are subj