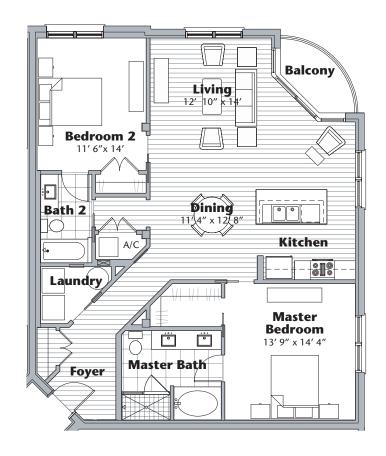

2 Bedroom | 2 Bath | 1,260 sf

#### Available floors 7 - 11

2 Bedroom | 2 Bath | 1,493 sf

2 Bedroom | 2 Bath | 1,384 sf

2 Bedroom | 2 Bath | 1,367 sf

### **ENERGY**

1 Bedroom | 1 ½ Bath | 1,055 sf

### FOCUS 1

2 Bedroom | 2 Bath with Study | 1,664 sf

Available 5th floor only

### SERENITY

1 Bedroom | 1 ½ Bath | 869 sf

2 Bedroom | 2 Bath | 1,393 sf

2 Bedroom | 2 Bath | 1,278 sf

2 Bedroom | 2 Bath | 1,129 sf

2 Bedroom | 2 Bath | 1,171 sf

2 Bedroom | 2 Bath | 1,378 sf